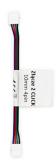

## LED line® LED strip CLICK CONNECTOR double 10 mm 4 PIN with a cable

**Product description** 

| Name of the parameter                                           | Value                                            |
|-----------------------------------------------------------------|--------------------------------------------------|
| Warranty (years)                                                | 2                                                |
| Wire length                                                     | 140 mm                                           |
| Connector type                                                  | 1                                                |
| PCB width                                                       | 10 mm                                            |
| Application                                                     | to LED strips RGB 10mm                           |
| Maximum width of LED strip                                      | 10 mm mm                                         |
| Electrical connector                                            | double                                           |
| Connector type PCB width Application Maximum width of LED strip | I<br>10 mm<br>to LED strips RGB 10mm<br>10 mm mm |